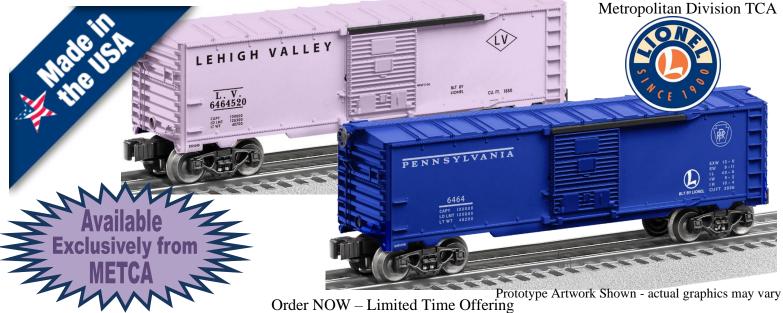

The classic Lionel Girls Set consisted of rolling stock representing 4 railroads, NYC, MKT, Lehigh Valley, and Pennsylvania. Half of those RR's appeared on box cars, but not the other 2 names ... until now! Inspired by the girls Lehigh Valley hopper and the PRR caboose, these 2 new 6464 cars are the perfect addition to your Girls Set, any 6464 collection, or even a Boys Set. The PRR 6464-200 features lettering similar to the regular Tuscan colored car. The purple Lehigh Valley 6464-520 fills in the missing number in the 6464 series (you always wondered why the 6464-520 number was skipped in the Postwar era; mystery solved!). These 100% Lionel made and decorated 6464 sized box cars are decorated and assembled in the USA with beautiful smooth sides and single door guides. Please, do not delay; order today. You can also order online and pay with your credit card or PayPal. Go to <u>www.METCA.org</u>